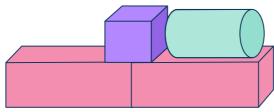

# Cylinder Worksheet

Geometry

Grades 1 to 3

| Questions                               | Name: Date:                  |
|-----------------------------------------|------------------------------|
| 1 Is this shape a cylinder?             | Answer                       |
| 2 Is this shape a cylinder?             | Answer                       |
| 3 Is this object a cylinder?            | Answer                       |
| 4 Is this shape a cylinder?             | Answer                       |
| 5 Look at the composite shape. What col | lor is the cylinder?  Answer |

### **Answers**

| Question<br>number | Question                                                 | Answers | Standard |
|--------------------|----------------------------------------------------------|---------|----------|
| 1                  | Is this shape a cylinder?                                | No      | 1.G.2    |
| 2                  | Is this shape a cylinder?                                | Yes     | 1.G.2    |
| 3                  | Is this object a cylinder?                               | Yes     | 1.G.2    |
| 4                  | Is this shape a cylinder?                                | No      | 1.G.2    |
| 5                  | Look at the composite shape. What color is the cylinder? | Pink    | 1.G.2    |
| 6                  | How many cylinders are in this composite shape?          | 1       | 1.G.2    |