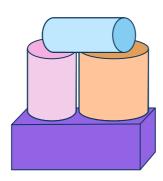

#### Cylinder Worksheet | Grades 1 to 3

16 Is this object a cylinder?

17 How many cylinders are in this composite shape?

18 Look at the composite shape. Which part is the cylinder?

19 Is this object a cylinder?

#### Cylinder Worksheet | Grades 1 to 3 | Answers

| Question<br>number | Question                                                 | Answers | Standard |
|--------------------|----------------------------------------------------------|---------|----------|
| 18                 | Look at the composite shape. Which part is the cylinder? |         | 1.G.2    |
| 19                 | Is this object a cylinder?                               | Yes     | 1.G.2    |
| 20                 | How many cylinders are in this composite shape?          | 1       | 1.G.2    |