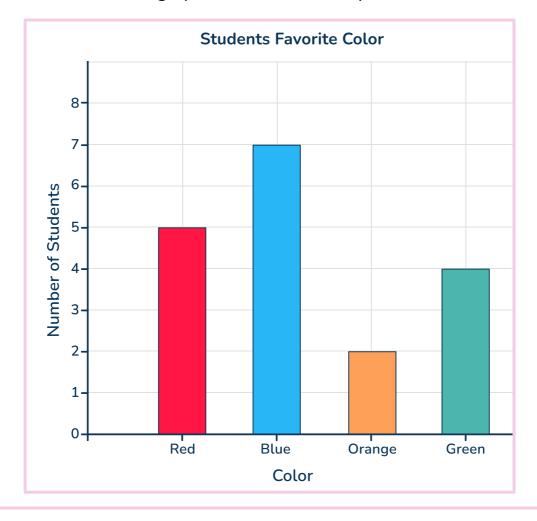

## **Applied Questions**

Use the bar graph below to answer questions 1-3.

11 How many students are in the class?

|   |   |   |   |   |   |   |   | F | 4/ | 7: | 51 | N | e | r |
|---|---|---|---|---|---|---|---|---|----|----|----|---|---|---|
| ė | - | - | - | - | - | - | - | - | -  | -  | -  | - | - | 5 |
|   |   |   |   |   |   |   |   |   |    |    |    |   |   |   |
|   |   |   |   |   |   |   |   |   |    |    |    |   |   |   |
|   |   |   |   |   |   |   |   |   |    |    |    |   |   |   |
|   |   |   |   |   |   |   |   |   |    |    |    |   |   |   |
| L | - | - | - | - | - | - | - | - | -  | -  | -  | - | - | J |

12 How many students chose red or blue as their favorite color?

| - | - | - | - | - | - | - | - | - | - | - | - | - | 'n |
|---|---|---|---|---|---|---|---|---|---|---|---|---|----|
|   |   |   |   |   |   |   |   |   |   |   |   |   | 1  |
|   |   |   |   |   |   |   |   |   |   |   |   |   | 1  |
|   |   |   |   |   |   |   |   |   |   |   |   |   | 1  |
|   |   |   |   |   |   |   |   |   |   |   |   |   | 1  |
|   | ÷ | ÷ | ÷ | ÷ |   |   | ÷ | ÷ | - | ÷ | - | ÷ | J  |

13 How many more students chose green than orange?

Use the bar graph below to answer questions 4-5.

| 14 | How many more students prefer fries or fruit over veggies or r | ice? |
|----|----------------------------------------------------------------|------|
| T  | riott many more stadents prefer mes or mare over veggies or t  |      |

#### Bar Graph Worksheet | Grades 1 to 3 | Answers

| Question<br>number | Question                                                           | Answers     | Standard  |
|--------------------|--------------------------------------------------------------------|-------------|-----------|
| 11                 | How many students are in the class?                                | 18 students | 2.MD.D.10 |
| 12                 | How many students chose red or blue as their favorite color?       | 12 students | 2.MD.D.10 |
| 13                 | How many more students chose green than orange?                    | 2 students  | 2.MD.D.10 |
| 14                 | How many more students prefer fries or fruit over veggies or rice? | 3 students  | 3.MD.B.3  |
| 15                 | How many students chose either mac & cheese, veggies or fruit?     | 17 students | 3.MD.B.3  |