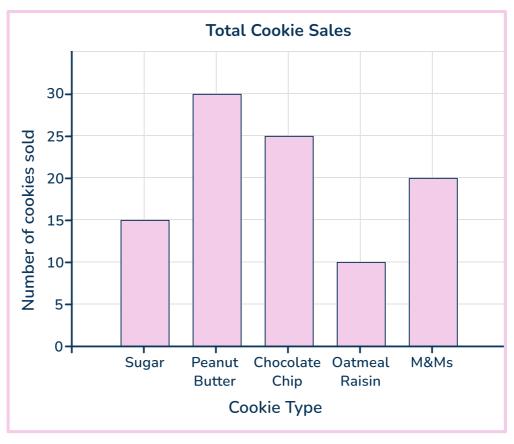

| 6  | How many Chocolate Chip, M&Ms and Peanut Butter cookie                                 | s were sold?    |
|----|----------------------------------------------------------------------------------------|-----------------|
|    |                                                                                        |                 |
|    |                                                                                        | Answer          |
|    |                                                                                        |                 |
|    |                                                                                        |                 |
| 7  | How many more Peanut Butter cookies were sold than Oatn                                | neal Raisin?    |
|    |                                                                                        | Answer          |
|    |                                                                                        |                 |
| 8  | How many more Sugar and Oatmeal Raisin cookies were sol cookies?                       | d than M&Ms     |
|    |                                                                                        | Answer          |
|    |                                                                                        |                 |
| 9  | How many total cookies were sold?                                                      |                 |
|    |                                                                                        | Answer          |
|    |                                                                                        |                 |
| 10 | Which combination of cookie was more sold of: Sugar and M<br>Raisin and Peanut Butter? | 1&Ms or Oatmeal |
|    |                                                                                        | Answer          |
|    |                                                                                        |                 |
|    |                                                                                        |                 |

### **Answers**

| Question<br>number | Question                                                                                          | Answers                             | Standard  |
|--------------------|---------------------------------------------------------------------------------------------------|-------------------------------------|-----------|
| 1                  | How many points did the Dragons score?                                                            | 7 points                            | 2.MD.D.10 |
| 2                  | How many points did the Ducks score?                                                              | 12 points                           | 2.MD.D.10 |
| 3                  | How many points did the Panthers and the Bulldogs score together?                                 | 18 points                           | 2.MD.D.10 |
| 4                  | How many more points did the Ducks score than the Dragons?                                        | 5 points                            | 2.MD.D.10 |
| 5                  | How many more points did the Panthers score than the Bulldogs?                                    | 2 points                            | 2.MD.D.10 |
| 6                  | How many Chocolate Chip, M&Ms and Peanut Butter cookies were sold?                                | 75 cookies                          | 3.MD.B.3  |
| 7                  | How many more Peanut Butter cookies were sold than Oatmeal Raisin?                                | 20 cookies                          | 3.MD.B.3  |
| 8                  | How many more Sugar and Oatmeal<br>Raisin cookies were sold than M&Ms<br>cookies?                 | 5 cookies                           | 3.MD.B.3  |
| 9                  | How many total cookies were sold?                                                                 | 100 cookies                         | 3.MD.B.3  |
| 10                 | Which combination of cookie was more sold of: Sugar and M&Ms or Oatmeal Raisin and Peanut Butter? | Oatmeal Raisin and<br>Peanut Butter | 3.MD.B.3  |