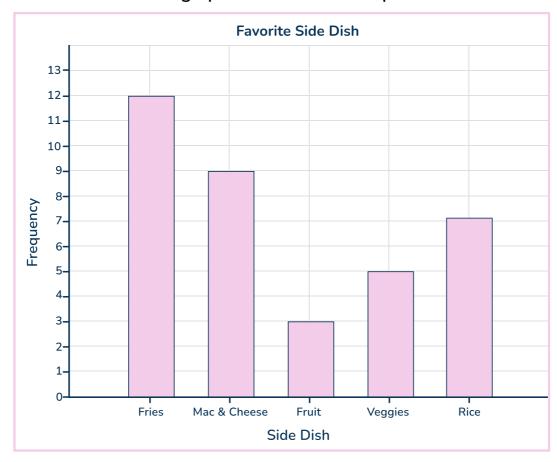

13 How many more students chose green than orange?

Use the bar graph below to answer questions 4-5.

| 14 | How many more students prefer fries or fruit over veggies or r | ice? |
|----|----------------------------------------------------------------|------|
| T  | riott many more stadents prefer mes or mare over veggies or t  |      |

|     |   |   |   |   |   |   |   |   | / | 4 | n | S | V | /6 | 9 |
|-----|---|---|---|---|---|---|---|---|---|---|---|---|---|----|---|
| i e | ć | - | - | - | - | - | - | - |   |   | - | - | - | -  |   |
|     | i |   |   |   |   |   |   |   |   |   |   |   |   |    |   |

15 How many students chose either mac & cheese, veggies or fruit?

| ı | - | - | - | - | - | - | ÷ | - | - | - | - | 'n |
|---|---|---|---|---|---|---|---|---|---|---|---|----|
|   |   |   |   |   |   |   |   |   |   |   |   |    |
|   |   |   |   |   |   |   |   |   |   |   |   |    |
|   |   |   |   |   |   |   |   |   |   |   |   |    |
|   |   |   |   |   |   |   |   |   |   |   |   |    |
| i | ÷ | - |   |   | _ | - |   | ÷ | ÷ | - | ÷ | J  |
|   |   |   |   |   |   |   |   |   |   |   |   |    |

#### Bar Graph Worksheet | Grades 1 to 3 | Answers

| Question<br>number | Question                                                           | Answers     | Standard  |
|--------------------|--------------------------------------------------------------------|-------------|-----------|
| 11                 | How many students are in the class?                                | 18 students | 2.MD.D.10 |
| 12                 | How many students chose red or blue as their favorite color?       | 12 students | 2.MD.D.10 |
| 13                 | How many more students chose green than orange?                    | 2 students  | 2.MD.D.10 |
| 14                 | How many more students prefer fries or fruit over veggies or rice? | 3 students  | 3.MD.B.3  |
| 15                 | How many students chose either mac & cheese, veggies or fruit?     | 17 students | 3.MD.B.3  |