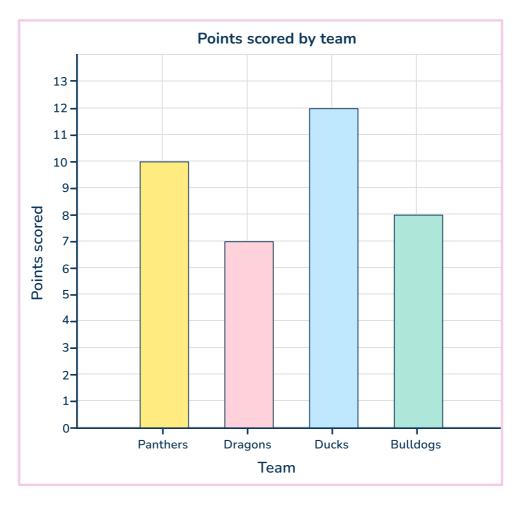

## **Skill Questions**

| Name: |       |
|-------|-------|
| Date: | ••••• |

Use the bar graph below to answer questions 1-5.

1 How many points did the Dragons score?

|   |   |   |   |   |   |   |   | / | 4 | n | S | N | /6 | er |
|---|---|---|---|---|---|---|---|---|---|---|---|---|----|----|
| í |   | - |   |   |   |   | Ī |   |   |   | - |   | -  | 1  |
| ì |   |   |   |   |   |   |   |   |   |   |   |   |    | ì  |
| 6 | ÷ | - | - | ÷ | ÷ | - | ÷ | ÷ | ÷ | - | ÷ | ÷ | -  | 9  |

2 How many points did the Ducks score?

|   |   |   |   |   |   | / | 4 | n | S | V | /6 | er |
|---|---|---|---|---|---|---|---|---|---|---|----|----|
| - | - | - | - | - | - | - | - | - | - | - | -  | 2  |
|   |   |   |   |   |   |   |   |   |   |   |    | t  |
|   |   |   |   |   |   |   |   |   |   |   |    | t  |
| - | - | - | - | - | - | - | - | - |   | - | -  | j  |

#### Bar Graph Worksheet | Grades 1 to 3

3 How many points did the Panthers and the Bulldogs score together?

|  |   |   |   |   |   |   |   | 1 | 1 | 7: | 51 | N | e | r  |  |
|--|---|---|---|---|---|---|---|---|---|----|----|---|---|----|--|
|  | - | - | - | - | - | - | - | - | - | -  | -  | - | - | 'n |  |
|  |   |   |   |   |   |   |   |   |   |    |    |   |   | i  |  |
|  |   |   |   |   |   |   |   |   |   |    |    |   |   |    |  |

4 How many more points did the Ducks score than the Dragons?

5 How many more points did the Panthers score than the Bulldogs?

Use the bar graph below to answer questions 6-10.

| Bar Graph Worksheet | Grades | 1 to 3 |
|---------------------|--------|--------|
|---------------------|--------|--------|

### **Answers**

| Question<br>number | Question                                                                                          | Answers                             | Standard  |
|--------------------|---------------------------------------------------------------------------------------------------|-------------------------------------|-----------|
| 1                  | How many points did the Dragons score?                                                            | 7 points                            | 2.MD.D.10 |
| 2                  | How many points did the Ducks score?                                                              | 12 points                           | 2.MD.D.10 |
| 3                  | How many points did the Panthers and the Bulldogs score together?                                 | 18 points                           | 2.MD.D.10 |
| 4                  | How many more points did the Ducks score than the Dragons?                                        | 5 points                            | 2.MD.D.10 |
| 5                  | How many more points did the Panthers score than the Bulldogs?                                    | 2 points                            | 2.MD.D.10 |
| 6                  | How many Chocolate Chip, M&Ms and Peanut Butter cookies were sold?                                | 75 cookies                          | 3.MD.B.3  |
| 7                  | How many more Peanut Butter cookies were sold than Oatmeal Raisin?                                | 20 cookies                          | 3.MD.B.3  |
| 8                  | How many more Sugar and Oatmeal<br>Raisin cookies were sold than M&Ms<br>cookies?                 | 5 cookies                           | 3.MD.B.3  |
| 9                  | How many total cookies were sold?                                                                 | 100 cookies                         | 3.MD.B.3  |
| 10                 | Which combination of cookie was more sold of: Sugar and M&Ms or Oatmeal Raisin and Peanut Butter? | Oatmeal Raisin and<br>Peanut Butter | 3.MD.B.3  |